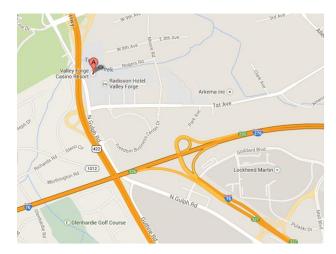

### Directions

e Valley Power Quality Group, Inc Pisgah Rd, York, PA 17406

The Valley Forge Casino Resort is located at 1160 1<sup>st</sup> Avenue, King of Prussia, PA. From the North, take PA 422 S. From the Northeast and East, take I-276 W to I-76 W to Exit 327 to N. Gulph Rd. From the West, take I-76 E to Exit 327 to N. Gulph Rd. From the South, take I-76 W to Exit 327-328A-328B to Guthrie Blvd.

Visit <u>www.vfcasino.com</u> for more info.

On behalf of:

You are cordially invited to the Quarterly Meeting of the

### Delaware Valley Power Quality Group

to be held from 10:00 AM to 3:00 PM on Wednesday, April 29<sup>th</sup>, 2015 at

> Valley Forge Casino Resort 1160 1<sup>st</sup> Avenue King of Prussia, PA 19406

Meeting Information:

Place: Valley Forge Casino Resort 1160 1<sup>st</sup> Avenue King of Prussia, PA 19406 Date: Wed., April 29<sup>th</sup>, 2015 Time: 10:00 AM to 3:00 PM

Lunch Will Be Provided Please RSVP by Fri., April 24<sup>th</sup>, 2015