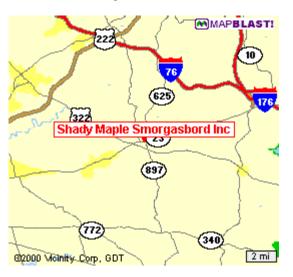

Directions and map

The NEW Shady Maple Smorgasbord is located along PA Route 23, 8 miles west of Exit 22 (Morgantown Exit) of the PA Turnpike. From the Turnpike, follow the signs to Route 23. Shady Maple is on the south side of Route 23. You are cordially invited to the

### **Delaware Valley Power Quality Group**

to be held from 10:00 a.m. to 3:00 p.m. on Wednesday, December 6th, 2000

> The NEW Shady Maple Smorgasbord Route 23 East Earl, PA

Meeting Agenda: **Power Quality- An Educational Forum** 